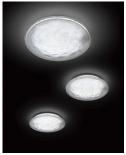

#### SEE YOU SOFFITTO

DESIGN MARC SADLER/2007

Wall and ceiling lamp composed of transparent polycarbonate elements. Its transparent rim can allocate a coloured filter, available in red, orange and blue. It provides direct light and light reflected off the wall. Available in various lighting setups, also suitable for housing an emergency