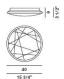

## (55W emergency)

### **BULBS NOT INCLUDED**

fluorescent 1x55W versione emergenza 2GX13