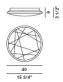

## (55W dimmer)

## **BULBS NOT INCLUDED**

fluorescent 1x55W 2GX 13 with dimmer